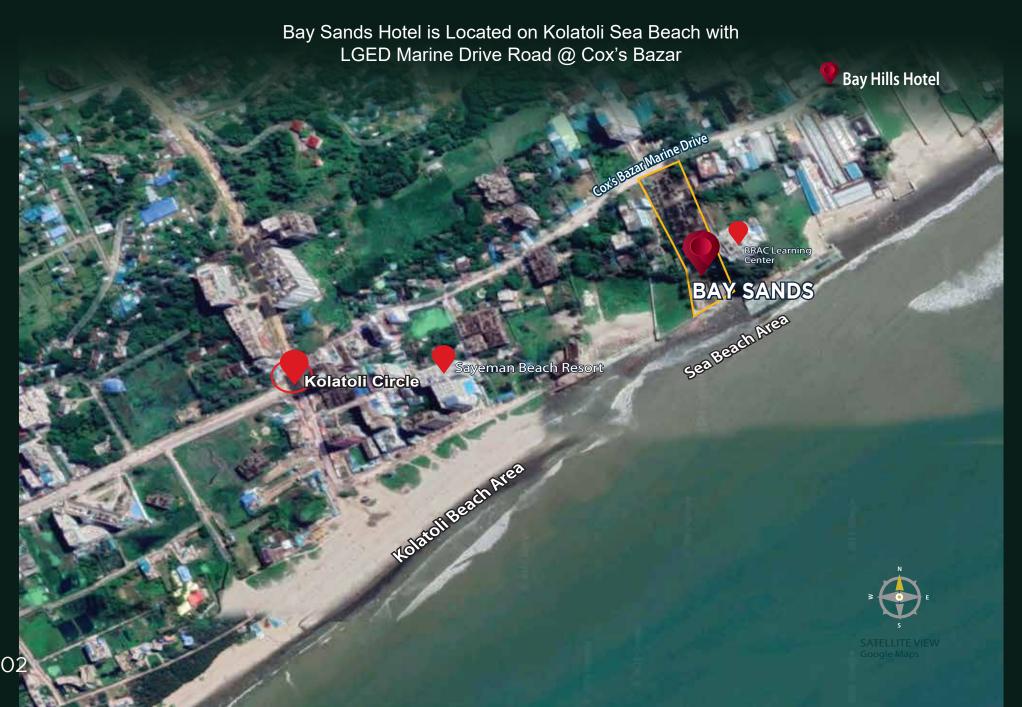

> World's Top Architecture and Design Firms

ARCHITECTURAL

BOH

INTERIOR DESIGN

INFRASTRUCTURE

MEP

LIGHTING

LANDSCAPE

SWIMMING POOL

Goldsands Group has chosen to partner with one of the largest Asia-based urban & infrastructure consulting firms SURBANA JURONG GROUP to bring magnificence of BAY SANDS HOTEL into the light and to transmit, with fine precision, the truly prestigious nature of a world brimming with sea luxury, both indoors and outdoors. SURBANA JURONG GROUP designed over one million homes, hotels, master planning for over 30 Countries, Planed over 100 industrial parks worldwide etc. Close to 70 Years track record of successful project delivery in many international countries, ranked #23 in ENR 2022 top 225 International Design firms.



### **BAY SANDS HOTEL LOCATION**







#### Floor Plan

### **Ground Floor & 1st Floor**





- - VIP LOBBY
    MAIN LOBBY
    CAFE
    LIFT LOBBY
    BOH
    LIFT LUGGAGE
    VRF OUTDOOR
    SUBSTATION
    SECURITY

VIP LOUNGE

- 1 MAIN LOBBY
- 2 PRAYER SPACE
- 3 LIFT LOBBY
- (4) KIDS PLAY ZONE
- 5 EMERGENCY CARE
- 6 MEETING ROOM 1
- (7) MEETING ROOM 2
- 8 MEETING ROOM 3
- 9 WORK SPACE

### Floor Plan

### 2nd Floor & 3rd Floor





- 1 VIP ZONE
- (2) VIP LOBBY
- 3 OUTDOOR DECK
- (4) 7D/ VR STATION
- (5) MAIN LOBBY
- 6 ALL DAY DINE
- (7) ENTERTAINMENT HUB
- 8 MINI THEATER
- 9 KITCHEN
- 10 LIFT LOBBY



- 1) ROYALTY LOUNGE
- ② VIP LOBBY
- (3) OUTDOOR DECK
- (4) SPECIALTY RESTAURANT
- MAIN LOBBY
- 6 ENTERTAINMENT HUB
- 7 LIFT LOBBY
- 8 AROMATHERAPY
- 9 KITCHEN

# Floor Plan 4th to 14th Floor











# Floor Plan 15th Fl