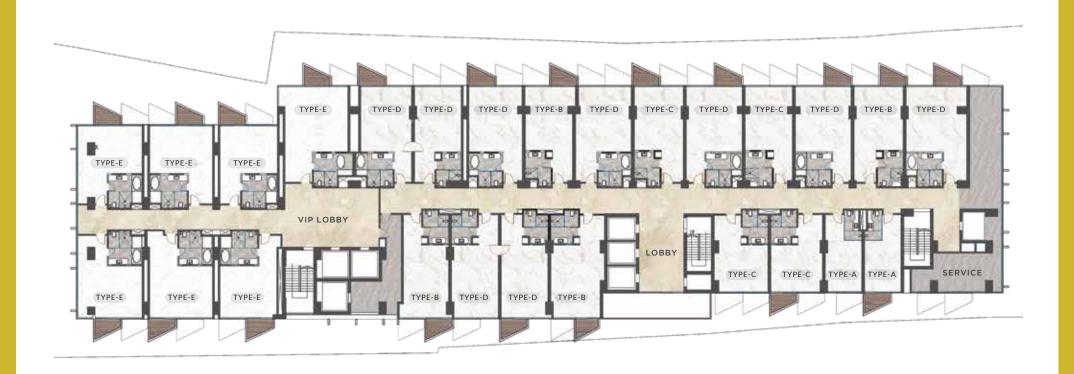

BAY SANDS HOTEL LOCATION**







#### Floor Plan

### **Ground Floor & 1st Floor**





- - VIP LOBBY
    MAIN LOBBY
    CAFE
    LIFT LOBBY
    BOH
    LIFT LUGGAGE
    VRF OUTDOOR
    SUBSTATION
    SECURITY

VIP LOUNGE

- 1 MAIN LOBBY
- 2 PRAYER SPACE
- 3 LIFT LOBBY
- (4) KIDS PLAY ZONE
- 5 EMERGENCY CARE
- 6 MEETING ROOM 1
- (7) MEETING ROOM 2
- 8 MEETING ROOM 3
- 9 WORK SPACE

### Floor Plan

### 2nd Floor & 3rd Floor





- 1 VIP ZONE
- (2) VIP LOBBY
- 3 OUTDOOR DECK
- (4) 7D/ VR STATION
- (5) MAIN LOBBY
- 6 ALL DAY DINE
- (7) ENTERTAINMENT HUB
- 8 MINI THEATER
- 9 KITCHEN
- 10 LIFT LOBBY



- 1) ROYALTY LOUNGE
- ② VIP LOBBY
- (3) OUTDOOR DECK
- (4) SPECIALTY RESTAURANT
- MAIN LOBBY
- 6 ENTERTAINMENT HUB
- 7 LIFT LOBBY
- 8 AROMATHERAPY
- 9 KITCHEN

# Floor Plan 4th to 14th Floor











# Floor Plan 15th Floor













# Floor Plan Rooftop Floor







| 1 | SWIMMING POOL |
|---|---------------|
| 2 | KIDS POOL     |
| 3 | DECK AREA     |
| 4 | GYM           |
| 5 | VIP LOBBY     |
| 6 | PREP AREA     |

| 7    | TERRACE         |  |
|------|-----------------|--|
| 8    | MEP             |  |
| 9    | LIFT LOBBY      |  |
| 10   | CONVENTION HALL |  |
| 11)  | PREFUNCTION     |  |
| (12) | SUPPORT KITCHEN |  |

### **MAIN LOBBY**





1490 SFT













Cafe Lounge | Gym | Restaurant | Banquet Hall | Spa & Sauna | Food Court | Game Zone | Multiplex | International Cuisines Library | Selfie Corner | Shuttle Service | VR Games | Roof Top Swimming Pool | Poolside Bar-B-Q | Conference Hall | Shops Prayer Room | Full Moon Terrace | Seminar Room | Emergency Medic