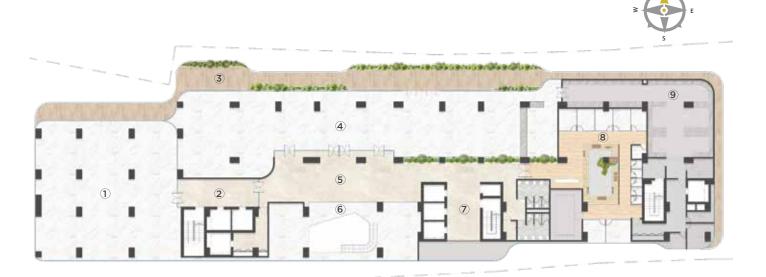

### Floor Plan

### 2nd Floor & 3rd Floor

- 1 VIP ZONE
- (2) VIP LOBBY
- 3 OUTDOOR DECK
- (4) 7D/ VR STATION
- (5) MAIN LOBBY
- 6 ALL DAY DINE
- (7) ENTERTAINMENT HUB
- 8 MINI THEATER
- 9 KITCHEN
- 10 LIFT LOBBY

- 1) ROYALTY LOUNGE
- ② VIP LOBBY
- (3) OUTDOOR DECK
- (4) SPECIALTY RESTAURANT
- MAIN LOBBY
- 6 ENTERTAINMENT HUB
- 7 LIFT LOBBY
- 8 AROMATHERAPY
- 9 KITCHEN