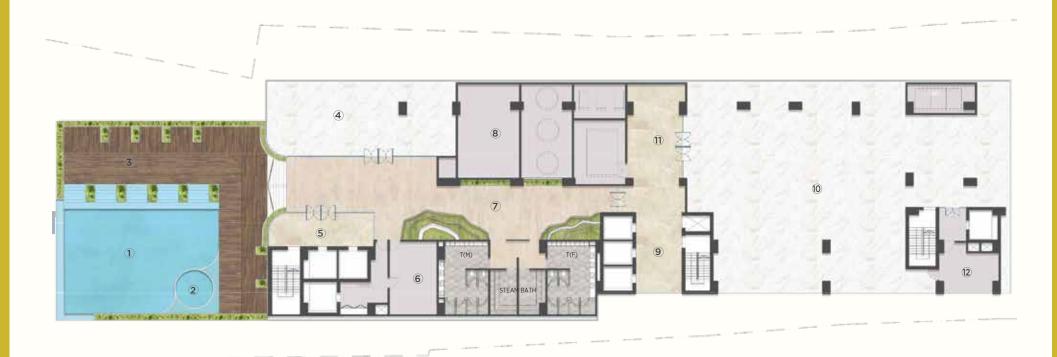

# Floor Plan Rooftop Floor

| 1 | SWIMMING POOL |
|---|---------------|
| 2 | KIDS POOL     |
| 3 | DECK AREA     |
| 4 | GYM           |
| 5 | VIP LOBBY     |
| 6 | PREP AREA     |

| 7    | TERRACE         |  |
|------|-----------------|--|
| 8    | MEP             |  |
| 9    | LIFT LOBBY      |  |
| 10   | CONVENTION HALL |  |
| 11)  | PREFUNCTION     |  |
| (12) | SUPPORT KITCHEN |  |