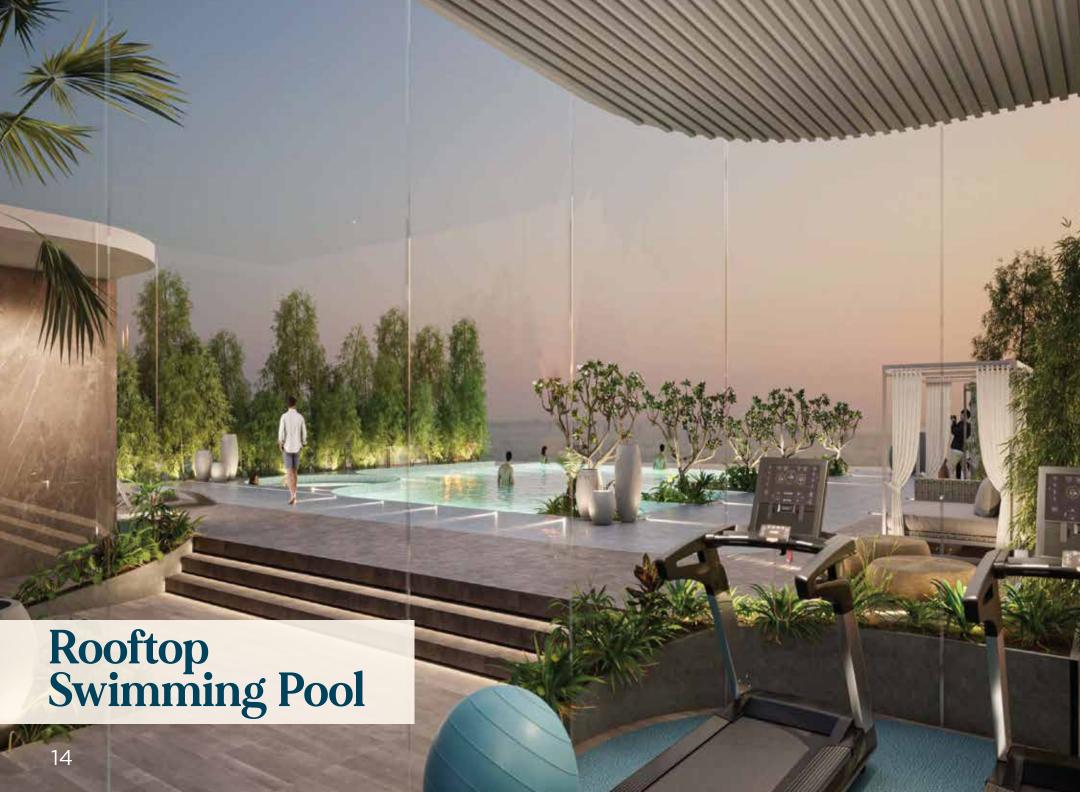

# Floor Plan Rooftop Floor

| 1 | SWIMMING POOL |
|---|---------------|
| 2 | KIDS POOL     |
| 3 | DECK AREA     |
| 4 | GYM           |
| 5 | VIP LOBBY     |
| 6 | PREP AREA     |

| 7    | TERRACE         |  |
|------|-----------------|--|
| 8    | MEP             |  |
| 9    | LIFT LOBBY      |  |
| 10   | CONVENTION HALL |  |
| 11)  | PREFUNCTION     |  |
| (12) | SUPPORT KITCHEN |  |

### **MAIN LOBBY**

1490 SFT

Cafe Lounge | Gym | Restaurant | Banquet Hall | Spa & Sauna | Food Court | Game Zone | Multiplex | International Cuisines Library | Selfie Corner | Shuttle Service | VR Games | Roof Top Swimming Pool | Poolside Bar-B-Q | Conference Hall | Shops Prayer Room | Full Moon Terrace | Seminar Room | Emergency Medical | Sea View Luxury Suites