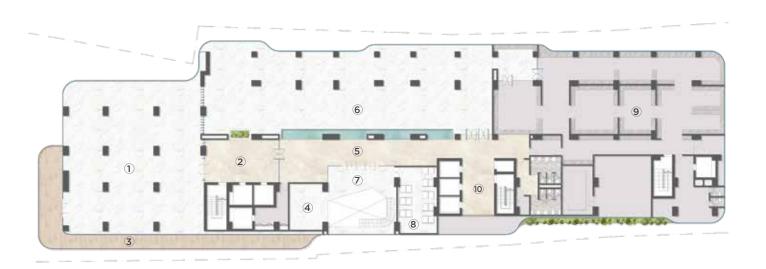

### Floor Plan

### 2nd Floor & 3rd Floor

- 1 VIP ZONE
- (2) VIP LOBBY
- 3 OUTDOOR DECK
- (4) 7D/ VR STATION
- (5) MAIN LOBBY
- 6 ALL DAY DINE
- (7) ENTERTAINMENT HUB
- 8 MINI THEATER
- 9 KITCHEN
- 10 LIFT LOBBY

- 1) ROYALTY LOUNGE
- ② VIP LOBBY
- (3) OUTDOOR DECK
- (4) SPECIALTY RESTAURANT
- MAIN LOBBY
- 6 ENTERTAINMENT HUB
- 7 LIFT LOBBY
- 8 AROMATHERAPY
- 9 KITCHEN