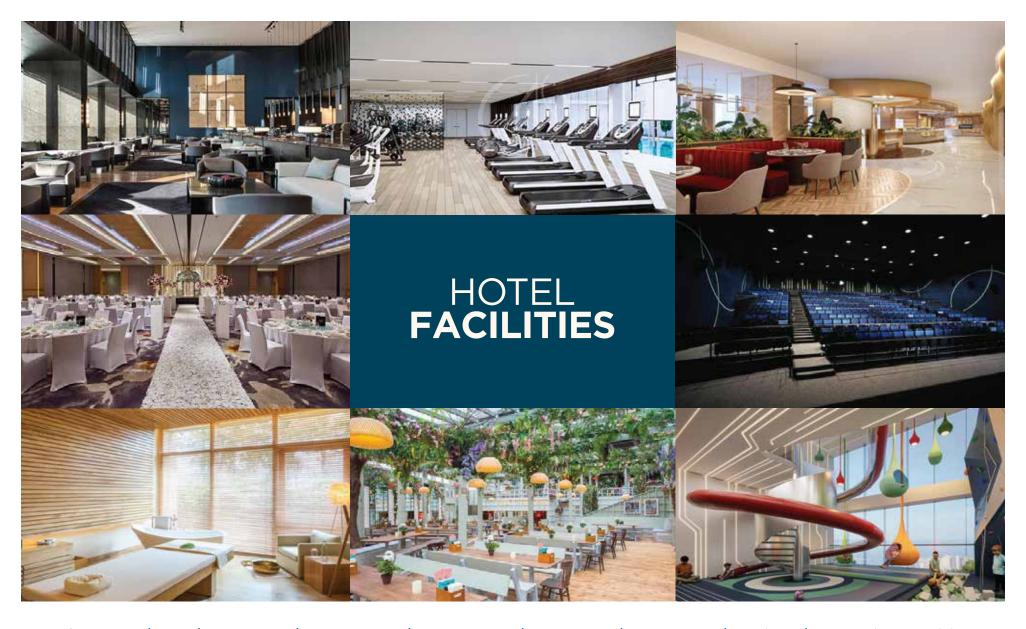

### **MAIN LOBBY**

1490 SFT

Cafe Lounge | Gym | Restaurant | Banquet Hall | Spa & Sauna | Food Court | Game Zone | Multiplex | International Cuisines Library | Selfie Corner | Shuttle Service | VR Games | Roof Top Swimming Pool | Poolside Bar-B-Q | Conference Hall | Shops Prayer Room | Full Moon Terrace | Seminar Room | Emergency Medical | Sea View Luxury Suites