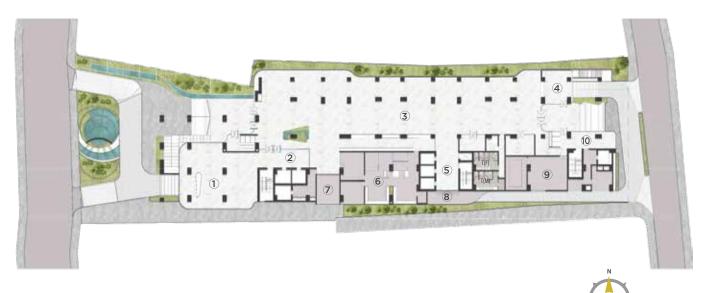

#### Floor Plan

### **Ground Floor & 1st Floor**

- - VIP LOBBY
    MAIN LOBBY
    CAFE
    LIFT LOBBY
    BOH
    LIFT LUGGAGE
    VRF OUTDOOR
    SUBSTATION
    SECURITY

VIP LOUNGE

- 1 MAIN LOBBY
- 2 PRAYER SPACE
- 3 LIFT LOBBY
- (4) KIDS PLAY ZONE
- 5 EMERGENCY CARE
- 6 MEETING ROOM 1
- (7) MEETING ROOM 2
- 8 MEETING ROOM 3
- 9 WORK SPACE