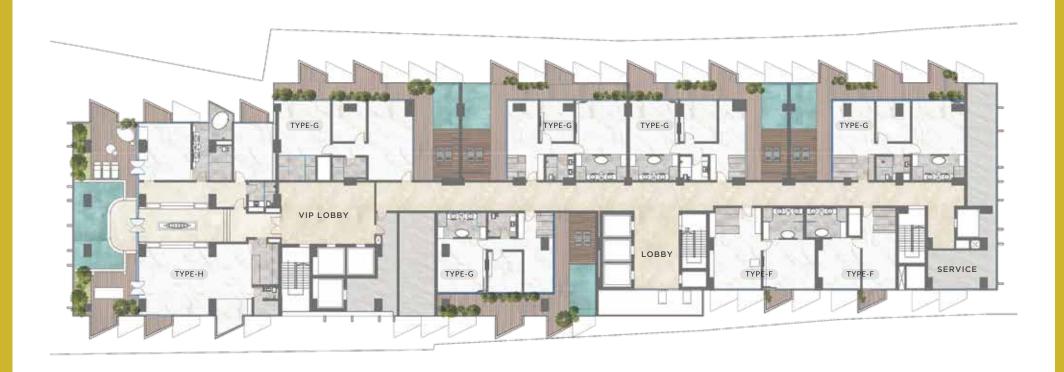

### Floor Plan

### **Ground Floor & 1st Floor**





- - VIP LOBBY
    MAIN LOBBY
    CAFE
    LIFT LOBBY
    BOH
    LIFT LUGGAGE
    VRF OUTDOOR
    SUBSTATION
    SECURITY

VIP LOUNGE

- 1 MAIN LOBBY
- 2 PRAYER SPACE
- 3 LIFT LOBBY
- (4) KIDS PLAY ZONE
- 5 EMERGENCY CARE
- 6 MEETING ROOM 1
- (7) MEETING ROOM 2
- 8 MEETING ROOM 3
- 9 WORK SPACE

### Floor Plan

### 2nd Floor & 3rd Floor





- 1 VIP ZONE
- (2) VIP LOBBY
- 3 OUTDOOR DECK
- (4) 7D/ VR STATION
- (5) MAIN LOBBY
- 6 ALL DAY DINE
- (7) ENTERTAINMENT HUB
- 8 MINI THEATER
- 9 KITCHEN
- 10 LIFT LOBBY



- 1) ROYALTY LOUNGE
- ② VIP LOBBY
- (3) OUTDOOR DECK
- (4) SPECIALTY RESTAURANT
- MAIN LOBBY
- 6 ENTERTAINMENT HUB
- 7 LIFT LOBBY
- 8 AROMATHERAPY
- 9 KITCHEN

# Floor Plan 4th to 14th Floor











# Floor Plan 15th Floor













# Floor Plan Rooftop Floor







| 1 | SWIMMING POOL |
|---|---------------|
| 2 | KIDS POOL     |
| 3 | DECK AREA     |
| 4 | GYM           |
| 5 | VIP LOBBY     |
| 6 | PREP AREA     |

| 7    | TERRACE         |  |
|------|-----------------|--|
| 8    | MEP             |  |
| 9    | LIFT LOBBY      |  |
| 10   | CONVENTION HALL |  |
| 11)  | PREFUNCTION     |  |
| (12) | SUPPORT KITCHEN |  |

### **MAIN LOBBY**





1490 SFT













Cafe Lounge | Gym | Restaurant | Banquet Hall | Spa & Sauna | Food Court | Game Zone | Multiplex | International Cuisines Library | Selfie Corner | Shuttle Service | VR Games | Roof Top Swimming Pool | Poolside Bar-B-Q | Conference Hall | Shops Prayer Room | Full Moon Terrace | Seminar Room | Emergency Medical | Sea View Luxury Suites



## B