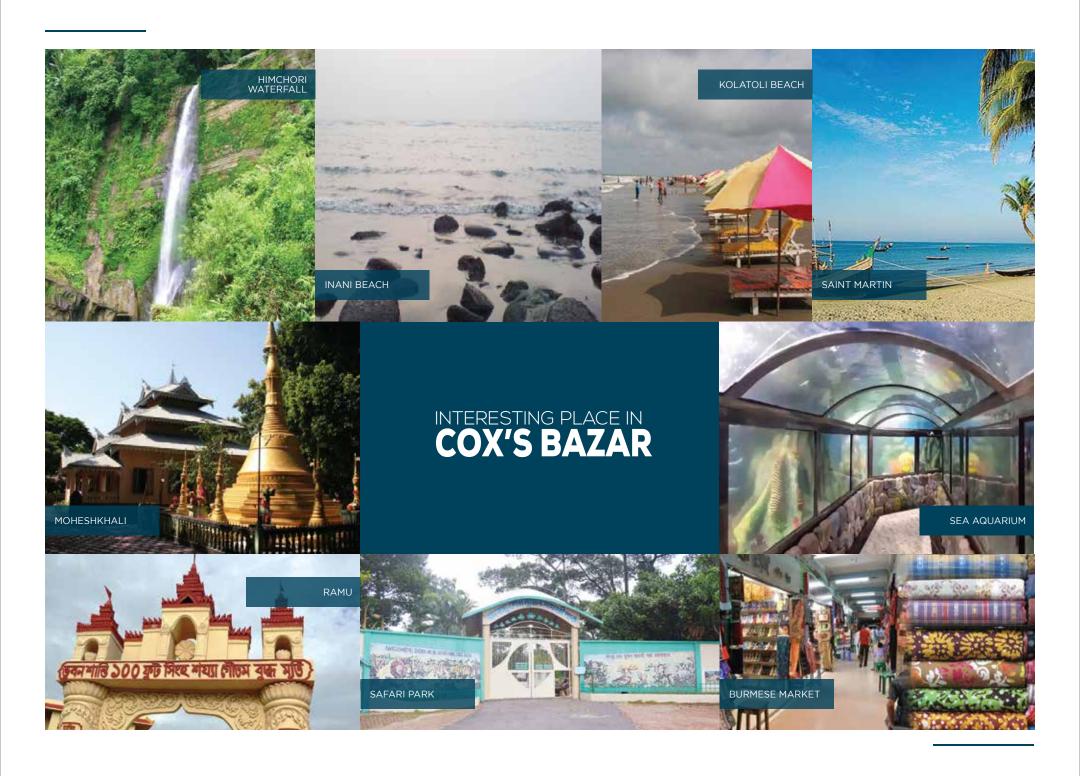

#### of Cox's Bazar

- 01. Cox's Bazar is No. 1 Tourist Destination for Nation of Bangladesh.
- 02. Cox's Bazar Airport developing into an international Airport.
- 03. Dhaka-CTG-Cox's Bazar Railway connectivity.
- 04. Four Lane highway road.
- 05. International Cricket Stadium.
- 06. 3 Tourism Parks (Sabrang, NAF, Sonadia Island), Water Park, Theme Park, Boating Club, Industrial Zone & Residential Apartment Zone.
- 07. Sea Aquarium in Cox's Bazar.
- 08. Marine Drive Road up to Teknaf.
- 09. Asian highway route.
- 10. Marine Drive Road Mirsarai CTG to Cox's Bazar.
- 11. Cox's Bazar Development Authority Formed.
- 12. International Deep Sea Port & Business HUB.
- 13. Moheshkhali Power Plant & LNG Terminal.
- 14. Special Police force formed in Cox's Bazar for tourist's safety.
- 15. The first wind turbine power plant in Cox's Bazar.