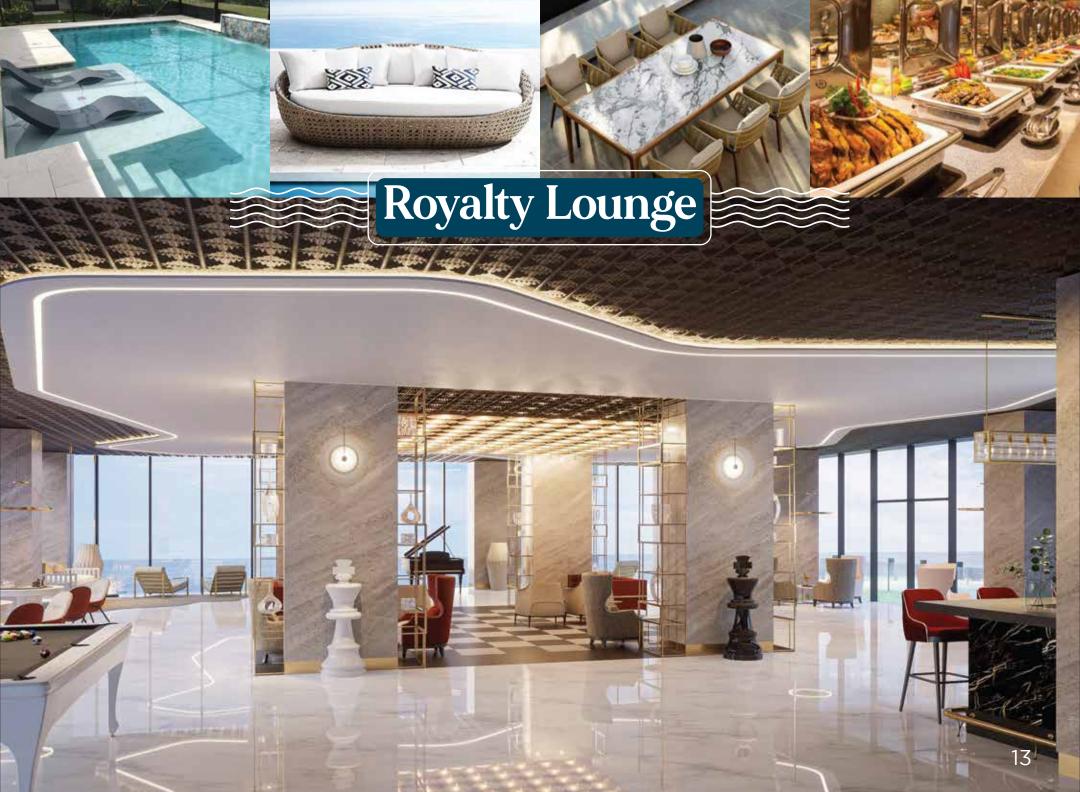

### **MAIN LOBBY**

1490 SFT

Cafe Lounge | Gym | Restaurant | Banquet Hall | Spa & Sauna | Food Court | Game Zone | Multiplex | International Cuisines Library | Selfie Corner | Shuttle Service | VR Games | Roof Top Swimming Pool | Poolside Bar-B-Q | Conference Hall | Shops Prayer Room | Full Moon Terrace | Seminar Room | Emergency Medical | Sea View Luxury Suites