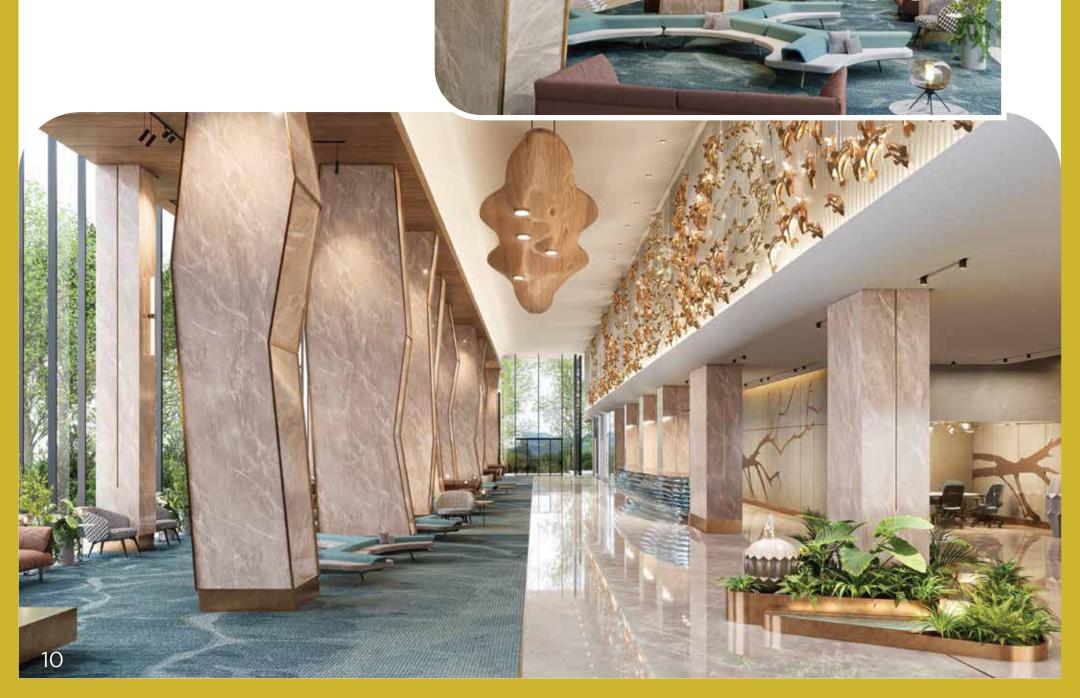

### **MAIN LOBBY**

1490 SFT

Cafe Lounge | Gym | Restaurant | Banquet Hall | Spa & Sauna | Food Court | Game Zone | Multiplex | International Cuisines Library | Selfie Corner | Shuttle Service | VR Games | Roof Top Swimming Pool | Poolside Bar-B-Q | Conference Hall | Shops Prayer Room | Full Moon Terrace | Seminar Room | Emergency Medical | Sea View Luxury Suites