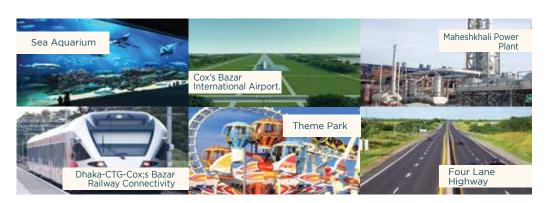

#### **Government Development Works**

#### of Cox's Bazar

- 01. Cox's Bazar is No. 1 Tourist Destination for Nation of Bangladesh.
- 02. Cox's Bazar Airport developing into an international Airport.
- 03. Dhaka-CTG-Cox's Bazar Railway connectivity.
- 04. Four Lane highway road.
- 05. International Cricket Stadium.
- 06. 3 Tourism Parks (Sabrang, NAF, Sonadia Island), Water Park, Theme Park, Boating Club, Industrial Zone & Residential Apartment Zone.
- 07. Sea Aquarium in Cox's Bazar.
- 08. Marine Drive Road up to Teknaf.
- 09. Asian highway route.
- 10. Marine Drive Road Mirsarai CTG to Cox's Bazar.
- 11. Cox's Bazar Development Authority Formed.
- 12. International Deep Sea Port & Business HUB.
- 13. Moheshkhali Power Plant & LNG Terminal.
- 14. Special Police force formed in Cox's Bazar for tourist's safety.
- 15. The first wind turbine power plant in Cox's Bazar.